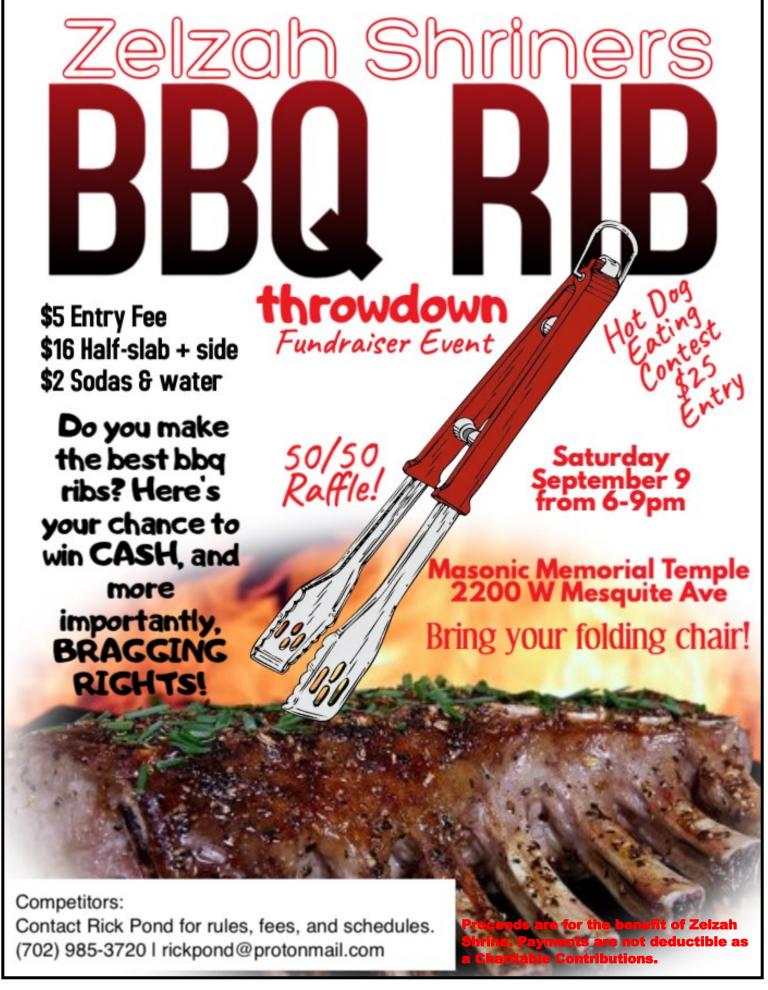

Finally brothers, there are a few upcoming events that I hope you will support and attend. The first is the annual Fish Fry on Saturday, September 2<sup>nd</sup> at the Shrine Center. The second activity is a Shrine BBQ and Cookoff at MMT on September 9<sup>th</sup>, and the third is the Potentate's Official Visit to Pahrump (Parade, OV, and Wine Tasting) on September 23<sup>rd</sup>. For tickets and additional details on any of these events, please check the fliers in the Zelzah News, or call the office. Please remember that it doesn't really matter what event we hold as an activity or fundraiser for the Shrine, what really makes any of our events successful is when our Nobles and families show up. You all being present is what makes and what brings the FUN! Love to you all.