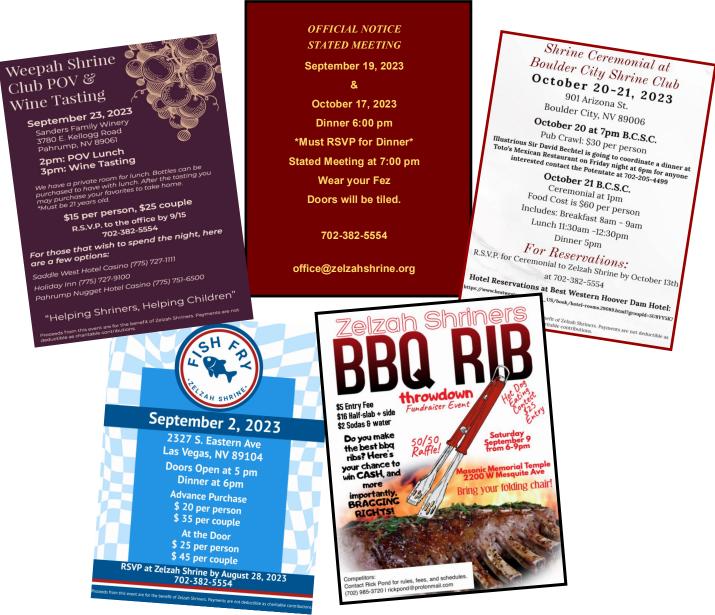

Finally brothers, there are a few upcoming events that I hope you will support and attend. The first is the annual Fish Fry on Saturday, September 2<sup>nd</sup> at the Shrine Center. The second activity is a Shrine BBQ and Cookoff at MMT on September 9<sup>th</sup>, and the third is the Potentate's Official Visit to Pahrump (Parade, OV, and Wine Tasting) on September 23<sup>rd</sup>. For tickets and additional details on any of these events, please check the fliers in the Zelzah News, or call the office. Please remember that it doesn't really matter what event we hold as an activity or fundraiser for the Shrine, what really makes any of our events successful is when our Nobles and families show up. You all being present is what makes and what brings the FUN! Love to you all.

# September 2, 2023

2327 S. Eastern Ave Las Vegas, NV 89104

Doors Open at 5 pm Dinner at 6pm

**Advance Purchase** 

\$ 20 per person

\$ 35 per couple

At the Door

\$ 25 per person

\$ 45 per couple

RSVP at Zelzah Shrine by August 28, 2023 702-382-5554

Proceeds from this event are for the benefit of Zelzah Shriners. Payments are not deductible as charitable contributions.