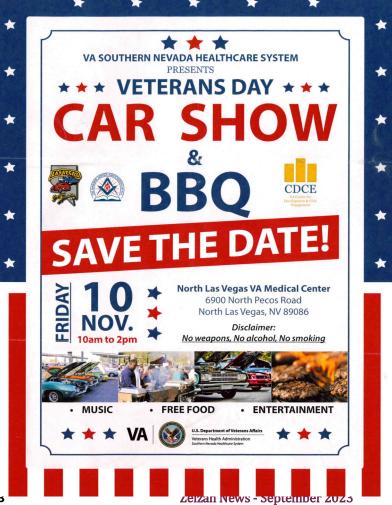

Finally brothers, there are a few upcoming events that I hope you will support and attend. The first is the annual Fish Fry on Saturday, September 2<sup>nd</sup> at the Shrine Center. The second activity is a Shrine BBQ and Cookoff at MMT on September 9<sup>th</sup>, and the third is the Potentate's Official Visit to Pahrump (Parade, OV, and Wine Tasting) on September 23<sup>rd</sup>. For tickets and additional details on any of these events, please check the fliers in the Zelzah News, or call the office. Please remember that it doesn't really matter what event we hold as an activity or fundraiser for the Shrine, what really makes any of our events successful is when our Nobles and families show up. You all being present is what makes and what brings the FUN! Love to you all.